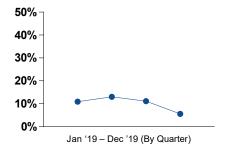

# Average adapter sequence percentage shows low adapter contamination, providing more useable data