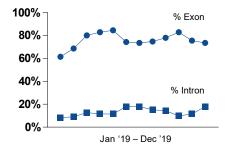

## **RNA SEQUENCING**

#### Average exon and intron mapping rates

reveal high percentage of reads aligned to exons