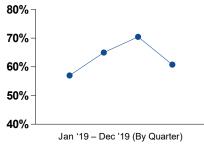

#### Average exon and intron mapping rates

reveal high percentage of reads aligned to exons