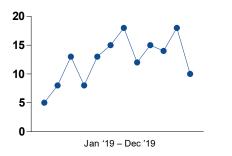

#### Species Sequenced

Expertise with a variety of organisms to deliver tailored solutions

>7,000,000

**Gigabases Sequenced** 

High-capacity and high-throughput data for projects of any size