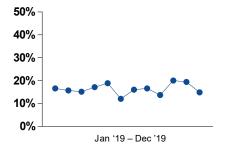

## **RNA SEQUENCING**

# Average adapter sequence percentage shows low adapter contamination, providing more useable data